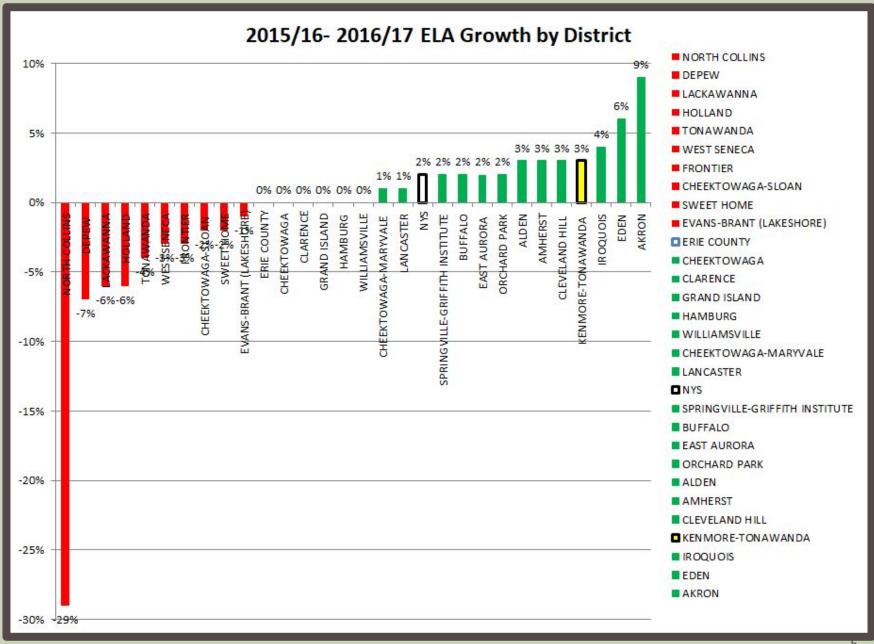

# Student Achievement Trends and Performance Level Data

Board of Education Presentation

December 12th, 2017

Teresa Gerchman and Heather Lyon

#### REFRAMING THE DATA CONVERSATION

#### **Current AYP**

- Substantial improvement in teaching and learning will occur
- Safe Harbor goals based on 15% increase in performance index

#### **ESSA**

- New York will eliminate gaps in achievement
- Five year goal is a 20% decrease is the gap between those showing proficient and those who are not
- Focus on growth

#### ENGLISH LANGUAGE ARTS

#### 2016 – 2017 ELA GRADES 3-8 DATA PERFORMANCE LEVELS 3 AND 4





#### ELA REGENTS COMMON CORE



#### MATHEMATICS

#### 2016 – 2017 MATH GRADES 3-8 DATA PERFORMANCE LEVELS 3 AND 4





#### ALGEBRA 1 REGENTS COMMON CORE



#### ALGEBRA 2 REGENTS COMMON CORE



#### GEOMETRY COMMON CORE



#### SCIENCE

## GRADE 4 SCIENCE PERFORMANCE DATA PERCENT AT LEVELS 3 AND 4



## GRADE 8 SCIENCE PERFORMANCE DATA PERCENT AT LEVELS 3 AND 4



#### LIVING ENVIRONMENT REGENTS



#### **EARTH SCIENCE REGENTS**



#### **CHEMISTRY REGENTS**



#### PHYSICS REGENTS



#### SOCIAL STUDIES

#### **GLOBAL HISTORY REGENTS**



#### U.S. HISTORY & GOVERNMENT REGENTS



AP & IB

#### AP RESULTS DISTRICT



#### IB RESULTS DISTRICT



#### DIPLOMA TYPES

# DIPLOMA TYPES GRADE 12 GRADUATES DISTRICT



#### **ACTIONS**

#### As a District, we have:

- aligned our School Engagem