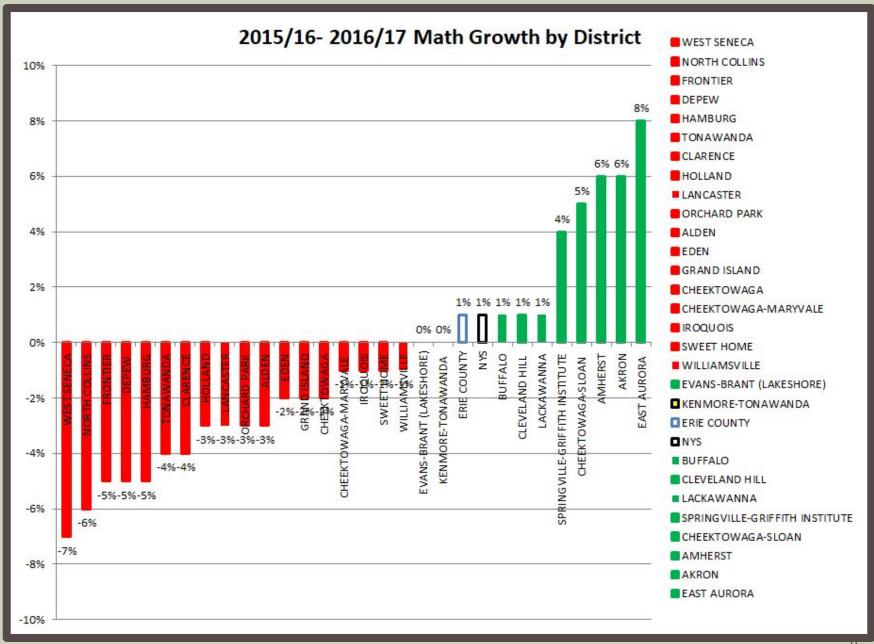

#### MATHEMATICS

#### 2016 – 2017 MATH GRADES 3-8 DATA PERFORMANCE LEVELS 3 AND 4