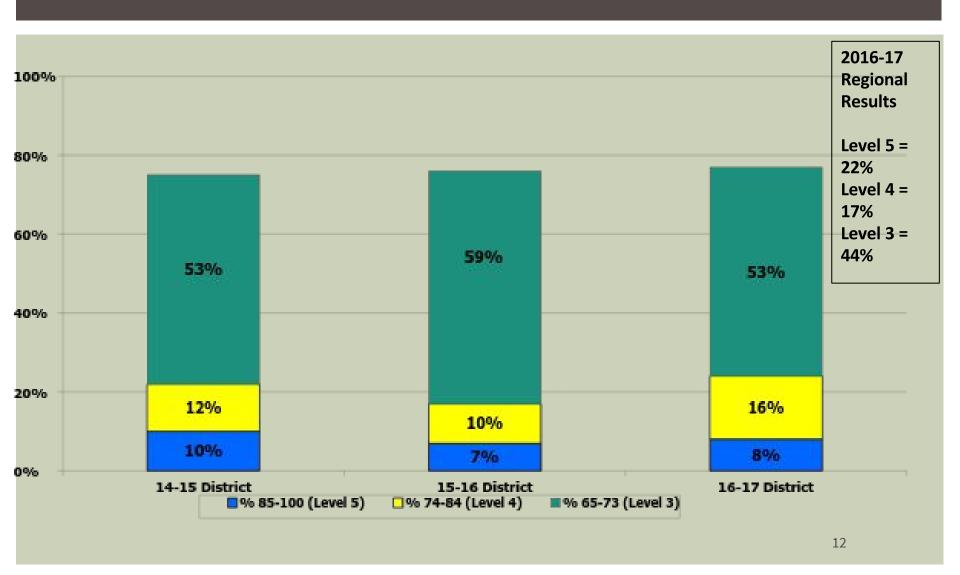

Performance Level Data

Board of Education Presentation

December 12th, 2017

Teresa Gerchman and Heather Lyon

#### REFRAMING THE DATA CONVERSATION

#### **Current AYP**

- Substantial improvement in teaching and learning will occur
- Safe Harbor goals based on 15% increase in performance index

#### **ESSA**

- New York will eliminate gaps in achievement
- Five year goal is a 20% decrease is the gap between those showing proficient and those who are not
- Focus on growth

#### ENGLISH LANGUAGE ARTS

#### 2016 – 2017 ELA GRADES 3-8 DATA PERFORMANCE LEVELS 3 AND 4





#### ELA REGENTS COMMON CORE



#### MATHEMATICS

#### 2016 – 2017 MATH GRADES 3-8 DATA PERFORMANCE LEVELS 3 AND 4





#### ALGEBRA 1 REGENTS COMMON CORE



#### ALGEBRA 2 REGENTS COMMON CORE



#### GEOMETRY COMMON CORE



#### SCIENCE

## GRADE 4 SCIENCE PERFORMANCE DATA PERCENT AT LEVELS 3 AND 4



## GRADE 8 SCIENCE PERFORMANCE DATA PERCENT AT LEVELS 3 AND 4



#### LIVING ENVIRONMENT REGENTS



#### **EARTH SCIENCE REGENTS**



#### **CHEMISTRY REGENTS**



#### PHYSICS REGENTS



#### SOCIAL STUDIES

#### **GLOBAL HISTORY REGENTS**



#### U.S. HISTORY & GOVERNMENT REGENTS



AP & IB

#### AP RESULTS DISTRICT



#### IB RESULTS DISTRICT



#### DIPLOMA TYPES

# DIPLOMA TYPES GRADE 12 GRADUATES DISTRICT



#### **ACTIONS**

#### As a District, we have:

- aligned our School Engagement Plans with District Goals.
- supported the implementation of guaranteed, viable, standards-aligned curricular frameworks guided by our *Curriculum Review Cycle*.
- focused high quality first teaching and targeted interven