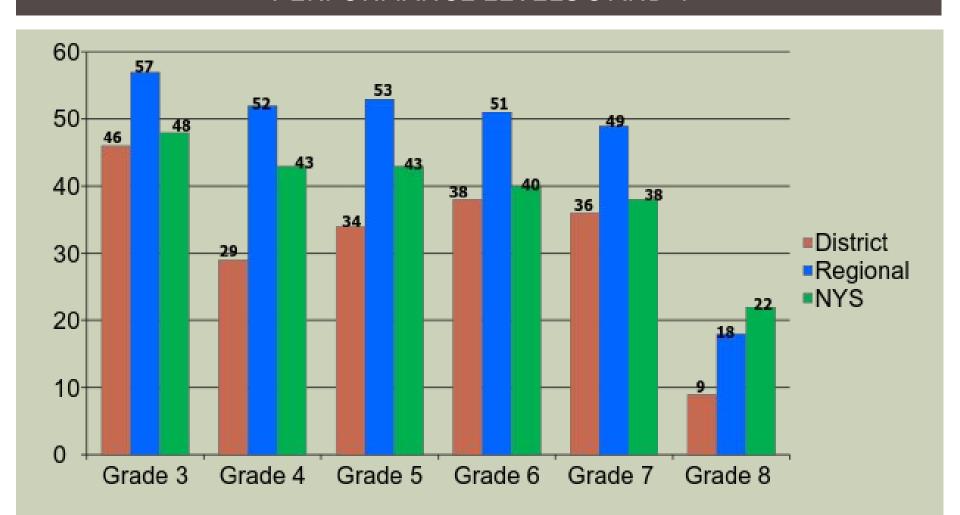

# Student Achievement Trends and Performance Level Data

Board of Education Presentation

December 12th, 2017

Teresa Gerchman and Heather Lyon

#### REFRAMING THE DATA CONVERSATION

#### **Current AYP**

- Substantial improvement in teaching and learning will occur
- Safe Harbor goals based on 15% increase in performance index

#### **ESSA**

- New York will eliminate gaps in achievement
- Five year goal is a 20% decrease is the gap between those showing proficient and those who are not
- Focus on growth

#### ENGLISH LANGUAGE ARTS

#### 2016 – 2017 ELA GRADES 3-8 DATA PERFORMANCE LEVELS 3 AND 4





#### ELA REGENTS COMMON CORE



#### MATHEMATICS

#### 2016 – 2017 MATH GRADES 3-8 DATA PERFORMANCE LEVELS 3 AND 4





#### ALGEBRA 1 REGENTS COMMON CORE



#### ALGEBRA 2 REGENTS COMMON CORE



#### GEOMETRY COMMON CORE



#### SCIENCE

## GRADE 4 SCIENCE PERFORMANCE DATA PERCENT AT LEVELS 3 AND 4



## GRADE 8 SCIENCE PERFORMANCE DATA PERCENT AT LEVELS 3 AND 4



#### LIVING ENVIRONMENT REGENTS



#### **EARTH SCIENCE REGENTS**



#### **CHEMISTRY REGENTS**



#### PHYSICS REGENTS



#### SOCIAL STUDIES

#### **GLOBAL HISTORY REGENTS**



#### U.S. HISTORY & GOVERNMENT REGENTS



AP & IB

#### AP RESULTS DISTRICT



#### IB RESULTS DISTRICT



#### DIPLOMA TYPES

# DIPLOMA TYPES GRADE 12 GRADUATES DISTRICT



#### **ACTIONS**

#### As a District, we have:

- aligned our School Engagement Plans with District Goals.
- supported the implementation of guaranteed, viable, standards-aligned curricular fram