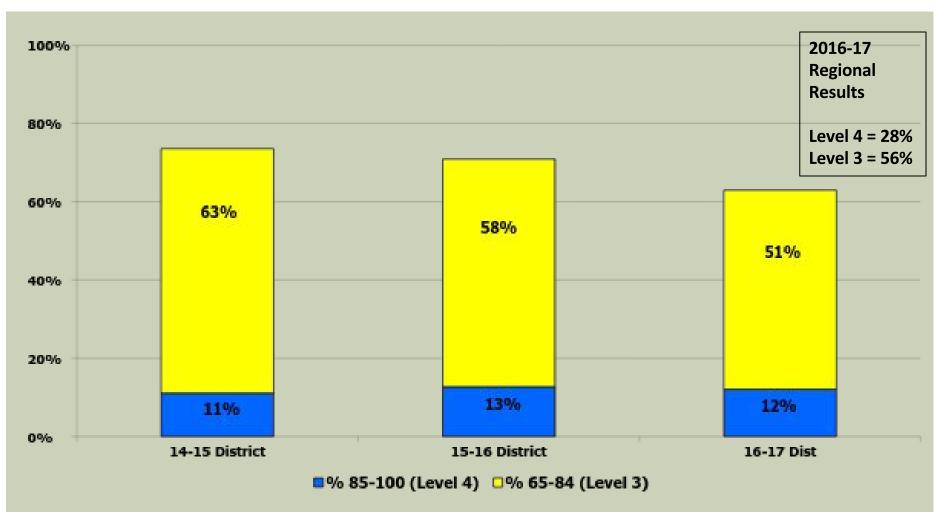

arbor goals based on 15% increase in performance index

#### **ESSA**

- New York will eliminate gaps in achievement
- Five year goal is a 20% decrease is the gap between those showing proficient and those who are not
- Focus on growth

#### ENGLISH LANGUAGE ARTS

#### 2016 – 2017 ELA GRADES 3-8 DATA PERFORMANCE LEVELS 3 AND 4





#### ELA REGENTS COMMON CORE



#### MATHEMATICS

#### 2016 – 2017 MATH GRADES 3-8 DATA PERFORMANCE LEVELS 3 AND 4





#### ALGEBRA 1 REGENTS COMMON CORE



#### ALGEBRA 2 REGENTS COMMON CORE



#### GEOMETRY COMMON CORE



#### SCIENCE

## GRADE 4 SCIENCE PERFORMANCE DATA PERCENT AT LEVELS 3 AND 4



## GRADE 8 SCIENCE PERFORMANCE DATA PERCENT AT LEVELS 3 AND 4



#### LIVING ENVIRONMENT REGENTS



#### **EARTH SCIENCE REGENTS**



#### **CHEMISTRY REGENTS**



#### PHYSICS REGENTS



#### SOCIAL STUDIES

#### **GLOBAL HISTORY REGENTS**



#### U.S. HISTORY & GOVERNMENT REGENTS



AP & IB

#### AP RESULTS DISTRICT



#### IB RESULTS DISTRICT



#### DIPLOMA TYPES

# DIPLOMA TYPES GRADE 12 GRADUATES DISTRICT



#### **ACTIONS**

#### As a District, we have:

- aligned our School Engagement Plans with District Goals.
- supported the implementation of guaranteed, viable, standards-aligned curricular frameworks guided by our *Curriculum Review Cycle*.
- focused high quality first teaching and targeted interventions to support all of our learners by supporting our teachers and support staff.
- provided job embedded professional development through our coaching model.

# QUESTIONS?