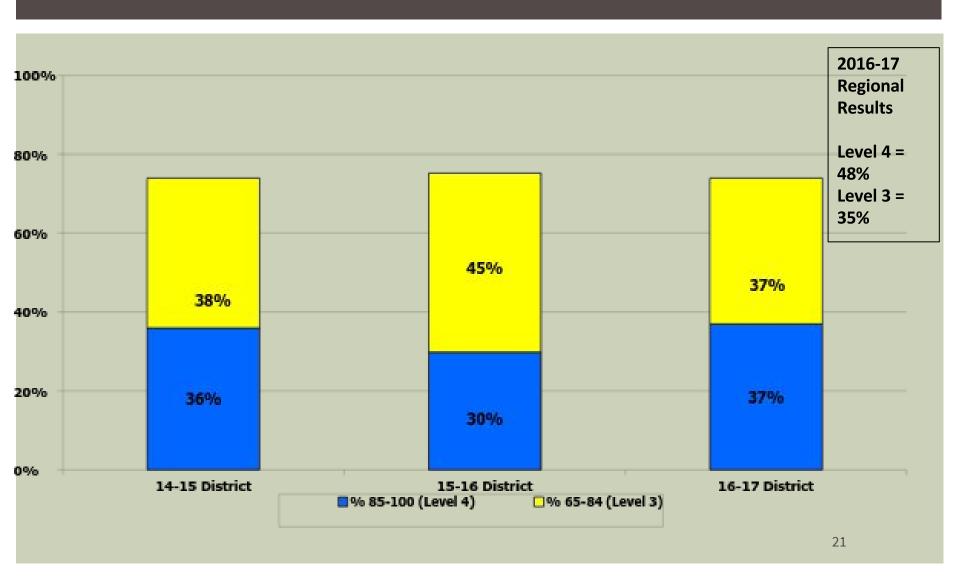

k will eliminate gaps in achievement
- Five year goal is a 20% decrease is the gap between those showing proficient and those who are not
- Focus on growth

#### ENGLISH LANGUAGE ARTS

#### 2016 – 2017 ELA GRADES 3-8 DATA PERFORMANCE LEVELS 3 AND 4





#### ELA REGENTS COMMON CORE



#### MATHEMATICS

#### 2016 – 2017 MATH GRADES 3-8 DATA PERFORMANCE LEVELS 3 AND 4





#### ALGEBRA 1 REGENTS COMMON CORE



#### ALGEBRA 2 REGENTS COMMON CORE



#### GEOMETRY COMMON CORE



#### SCIENCE

## GRADE 4 SCIENCE PERFORMANCE DATA PERCENT AT LEVELS 3 AND 4



## GRADE 8 SCIENCE PERFORMANCE DATA PERCENT AT LEVELS 3 AND 4



#### LIVING ENVIRONMENT REGENTS



#### **EARTH SCIENCE REGENTS**



#### **CHEMISTRY REGENTS**



#### PHYSICS REGENTS



#### SOCIAL STUDIES

#### **GLOBAL HISTORY REGENTS**



#### U.S. HISTORY & GOVERNMENT REGENTS



AP & IB

#### AP RESULTS DISTRICT



#### IB RESULTS DISTRICT



#### DIPLOMA TYPES

# DIPLOMA TYPES GRADE 12 GRADUATES DISTRICT



#### **ACTIONS**

#### As a District, we have:

- aligned our School Engagement Plans with District Goals.
- supported the implementation of guaranteed, viable, standards-aligned curricular frameworks guided by our *Curriculum Review Cycle*.
- focused high quality first teaching and targeted interventions to support all of our learners by supporting our teachers and support staff.
- provided job embedded professional development through our coaching model.

# QUESTIONS?