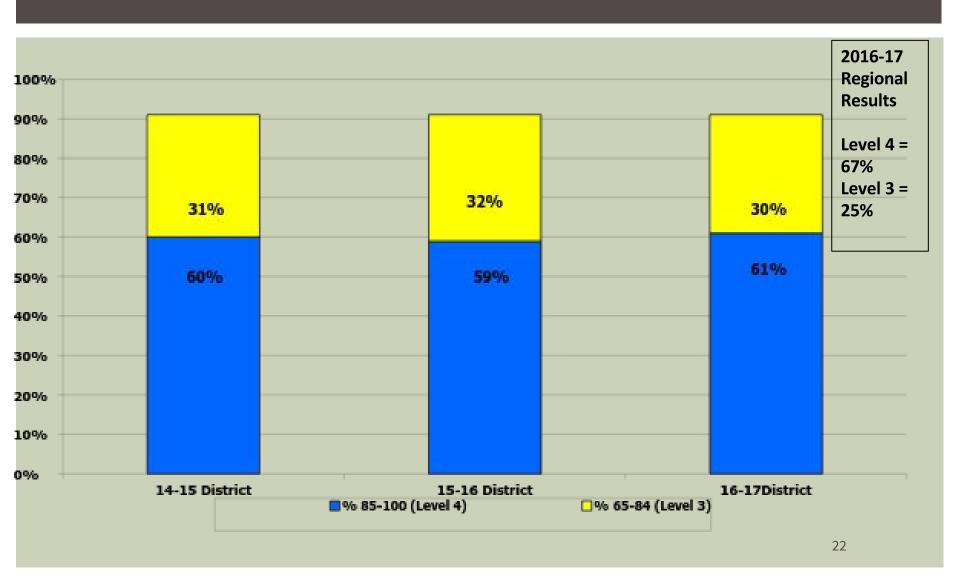

e year goal is a 20% decrease is the gap between those showing proficient and those who are not
- Focus on growth

#### ENGLISH LANGUAGE ARTS

#### 2016 – 2017 ELA GRADES 3-8 DATA PERFORMANCE LEVELS 3 AND 4





#### ELA REGENTS COMMON CORE



#### MATHEMATICS

#### 2016 – 2017 MATH GRADES 3-8 DATA PERFORMANCE LEVELS 3 AND 4





#### ALGEBRA 1 REGENTS COMMON CORE



#### ALGEBRA 2 REGENTS COMMON CORE



#### GEOMETRY COMMON CORE



#### SCIENCE

## GRADE 4 SCIENCE PERFORMANCE DATA PERCENT AT LEVELS 3 AND 4



## GRADE 8 SCIENCE PERFORMANCE DATA PERCENT AT LEVELS 3 AND 4



#### LIVING ENVIRONMENT REGENTS



#### **EARTH SCIENCE REGENTS**



#### **CHEMISTRY REGENTS**



#### PHYSICS REGENTS



#### SOCIAL STUDIES

#### **GLOBAL HISTORY REGENTS**



#### U.S. HISTORY & GOVERNMENT REGENTS



AP & IB

#### AP RESULTS DISTRICT



#### IB RESULTS DISTRICT



#### DIPLOMA TYPES

# DIPLOMA TYPES GRADE 12 GRADUATES DISTRICT



#### **ACTIONS**

#### As a District, we have:

- aligned our School Engagement Plans with District Goals.
- supported the implementation of guaranteed, viable, standards-aligned curricular frameworks guided by our *Curriculum Review Cycle*.
- focused high quality first teaching and targeted interventions to support all of our learners by supporting our teachers and support staff.
- provided job embedded professional development through our coaching model.

# QUESTIONS?