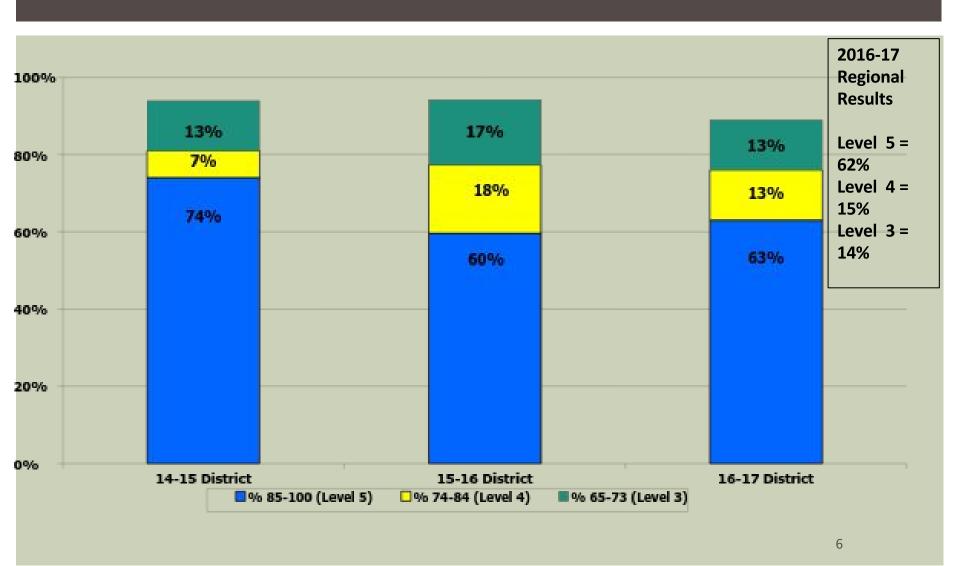

# Student Achievement Trends and Performance Level Data

Board of Education Presentation

December 12th, 2017

Teresa Gerchman and Heather Lyon

#### REFRAMING THE DATA CONVERSATION

#### **Current AYP**

- Substantial improvement in teaching and learning will occur
- Safe Harbor goals based on 15% increase in performance index

#### **ESSA**

- New York will eliminate gaps in achievement
- Five year goal is a 20% decrease is the gap between those showing proficient and those who are not
- Focus on growth

#### ENGLISH LANGUAGE ARTS

#### 2016 – 2017 ELA GRADES 3-8 DATA PERFORMANCE LEVELS 3 AND 4





#### ELA REGENTS COMMON CORE



#### MATHEMATICS

#### 2016 – 2017 MATH GRADES 3-8 DATA PERFORMANCE LEVELS 3 AND 4





#### ALGEBRA 1 REGENTS COMMON CORE



#### ALGEBRA 2 REGENTS COMMON CORE



#### GEOMETRY COMMON CORE



#### SCIENCE

## GRADE 4 SCIENCE PERFORMANCE DATA PERCENT AT LEVELS 3 AND 4



## GRADE 8 SCIENCE PERFORMANCE DATA PERCENT AT LEVELS 3 AND 4



#### LIVING ENVIRONMENT REGENTS



#### **EARTH SCIENCE REGENTS**



#### **CHEMISTRY REGENTS**



#### PHYSICS REGENTS



#### SOCIAL STUDIES

#### **GLOBAL HISTORY REGENTS**



#### U.S. HISTORY & GOVERNMENT REGENTS



AP & IB

#### AP RESULTS DISTRICT



#### IB RESULTS DISTRICT



#### DIPLOMA TYPES

# DIPLOMA TYPES GRADE 12 GRADUATES DISTRICT



#### **ACTIONS**

#### As a District, we have:

- aligned our School Engagement Plans with District Goals.
-