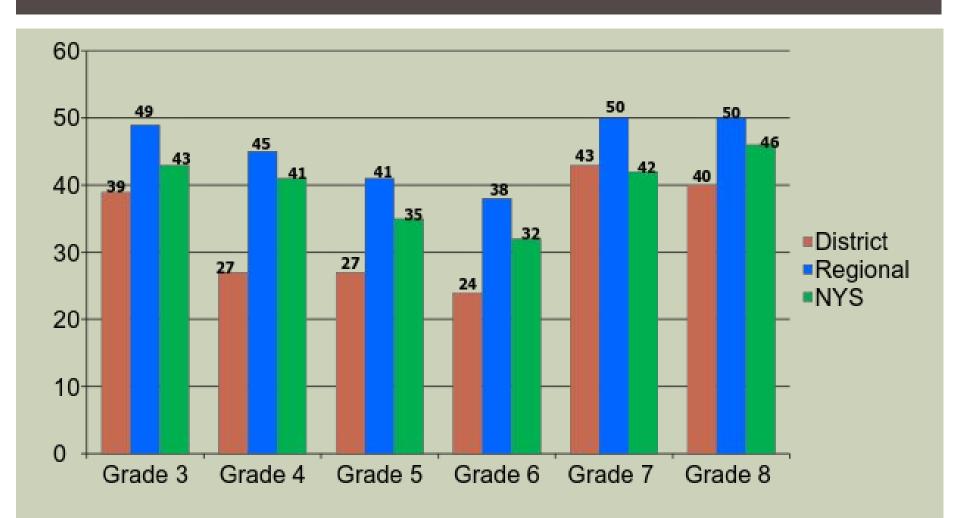

# Student Achievement Trends and Performance Level Data

Board of Education Presentation

December 12th, 2017

Teresa Gerchman and Heather Lyon

#### REFRAMING THE DATA CONVERSATION

#### **Current AYP**

- Substantial improvement in teaching and learning will occur
- Safe Harbor goals based on 15% increase in performance index

#### **ESSA**

- New York will eliminate gaps in achievement
- Five year goal is a 20% decrease is the gap between those showing proficient and those who are not
- Focus on growth

#### ENGLISH LANGUAGE ARTS

#### 2016 – 2017 ELA GRADES 3-8 DATA PERFORMANCE LEVELS 3 AND 4





#### ELA REGENTS COMMON CORE



#### MATHEMATICS

#### 2016 – 2017 MATH GRADES 3-8 DATA PERFORMANCE LEVELS 3 AND 4





#### ALGEBRA 1 REGENTS COMMON CORE



#### ALGEBRA 2 REGENTS COMMON CORE



#### GEOMETRY COMMON CORE



#### SCIENCE

## GRADE 4 SCIENCE PERFORMANCE DATA PERCENT AT LEVELS 3 AND 4



## GRADE 8 SCIENCE PERFORMANCE DATA PERCENT AT LEVELS 3 AND 4



#### LIVING ENVIRONMENT REGENTS



#### **EARTH SCIENCE REGENTS**



#### **CHEMISTRY REGENTS**



#### PHYSICS REGENTS



#### SOCIAL STUDIES

#### **GLOBAL HISTORY REGENTS**



#### U.S. HISTORY & GOVERNMENT REGENTS



AP & IB

#### AP RESULTS DISTRICT



#### IB RESULTS DISTRICT



#### DIPLOMA TYPES

# DIPLOMA TYPES GRADE 12 GRADUATES DISTRICT



#### **ACTIONS**

#### As a District, we have:

- aligned our School Engag