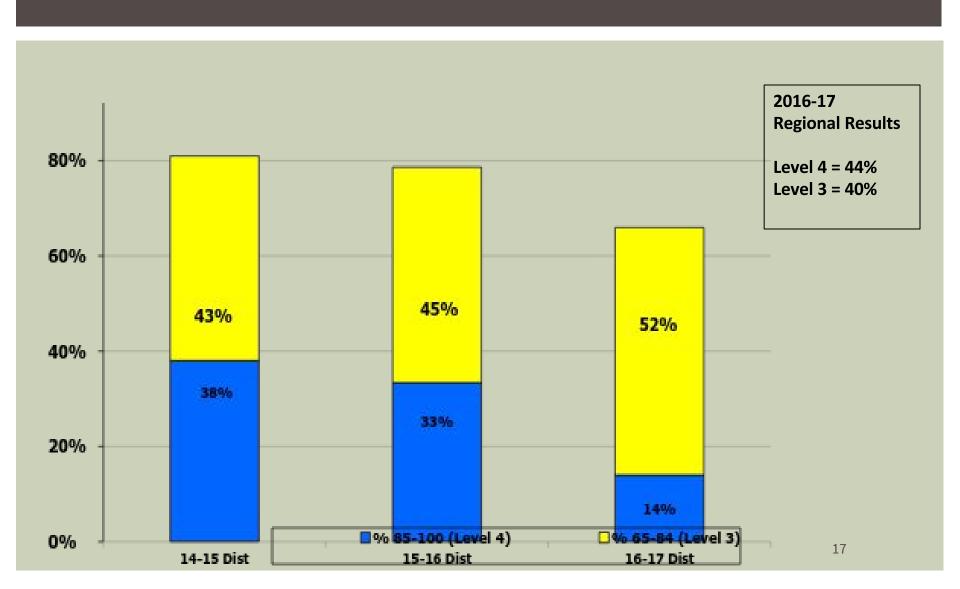

d learning will occur
- Safe Harbor goals based on 15% increase in performance index

#### **ESSA**

- New York will eliminate gaps in achievement
- Five year goal is a 20% decrease is the gap between those showing proficient and those who are not
- Focus on growth

#### ENGLISH LANGUAGE ARTS

#### 2016 – 2017 ELA GRADES 3-8 DATA PERFORMANCE LEVELS 3 AND 4





#### ELA REGENTS COMMON CORE



#### MATHEMATICS

#### 2016 – 2017 MATH GRADES 3-8 DATA PERFORMANCE LEVELS 3 AND 4





#### ALGEBRA 1 REGENTS COMMON CORE



#### ALGEBRA 2 REGENTS COMMON CORE



#### GEOMETRY COMMON CORE



#### SCIENCE

## GRADE 4 SCIENCE PERFORMANCE DATA PERCENT AT LEVELS 3 AND 4



## GRADE 8 SCIENCE PERFORMANCE DATA PERCENT AT LEVELS 3 AND 4



#### LIVING ENVIRONMENT REGENTS



#### **EARTH SCIENCE REGENTS**



#### **CHEMISTRY REGENTS**



#### PHYSICS REGENTS



#### SOCIAL STUDIES

#### **GLOBAL HISTORY REGENTS**



#### U.S. HISTORY & GOVERNMENT REGENTS



AP & IB

#### AP RESULTS DISTRICT



#### IB RESULTS DISTRICT



#### DIPLOMA TYPES

# DIPLOMA TYPES GRADE 12 GRADUATES DISTRICT



#### **ACTIONS**

#### As a District, we have:

- aligned our School Engagement Plans with District Goals.
- supported the implementation of guaranteed, viable, standards-aligned curricular frameworks guided by our *Curriculum Review Cycle*.
- focused high quality first teaching and targeted interventions to support all of our learners by supporting our teachers and support staff.
- provided job embedded professional development through our coaching model.

# QUESTIONS?