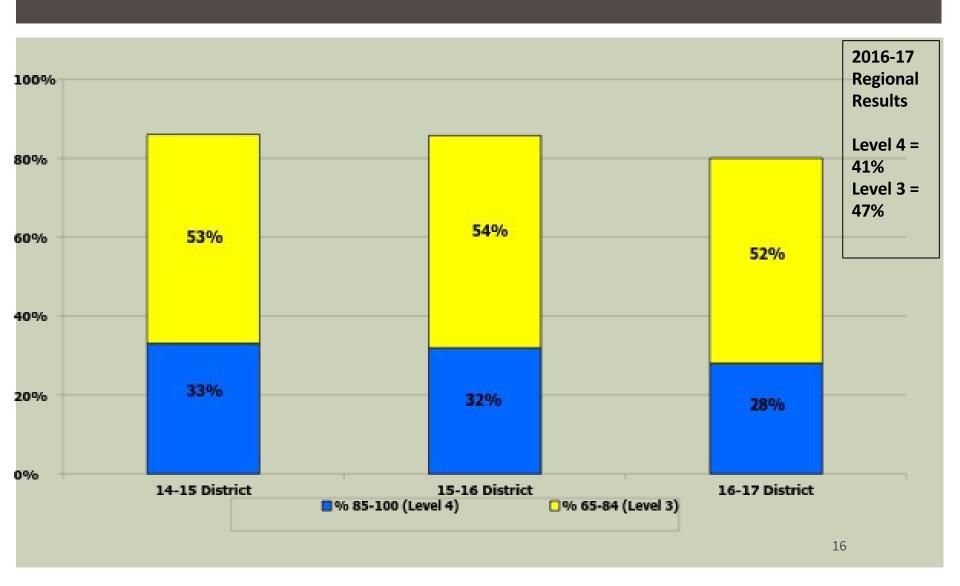

tantial improvement in teaching and learning will occur
- Safe Harbor goals based on 15% increase in performance index

#### **ESSA**

- New York will eliminate gaps in achievement
- Five year goal is a 20% decrease is the gap between those showing proficient and those who are not
- Focus on growth

#### ENGLISH LANGUAGE ARTS

#### 2016 – 2017 ELA GRADES 3-8 DATA PERFORMANCE LEVELS 3 AND 4





#### ELA REGENTS COMMON CORE



#### MATHEMATICS

#### 2016 – 2017 MATH GRADES 3-8 DATA PERFORMANCE LEVELS 3 AND 4





#### ALGEBRA 1 REGENTS COMMON CORE



#### ALGEBRA 2 REGENTS COMMON CORE



#### GEOMETRY COMMON CORE



#### SCIENCE

## GRADE 4 SCIENCE PERFORMANCE DATA PERCENT AT LEVELS 3 AND 4



## GRADE 8 SCIENCE PERFORMANCE DATA PERCENT AT LEVELS 3 AND 4



#### LIVING ENVIRONMENT REGENTS



#### **EARTH SCIENCE REGENTS**



#### **CHEMISTRY REGENTS**



#### PHYSICS REGENTS



#### SOCIAL STUDIES

#### **GLOBAL HISTORY REGENTS**



#### U.S. HISTORY & GOVERNMENT REGENTS



AP & IB

#### AP RESULTS DISTRICT



#### IB RESULTS DISTRICT



#### DIPLOMA TYPES

# DIPLOMA TYPES GRADE 12 GRADUATES DISTRICT



#### **ACTIONS**

#### As a District, we have:

- aligned our School Engagement Plans with District Goals.
- supported the implementation of guaranteed, viable, standards-aligned curricular frameworks guided by our *Curriculum Review Cycle*.
- focused high quality first teaching and targeted interventions to support all of our learners by supporting our teachers and support staff.
- provided job embedded professional development through our coaching model.

# QUESTIONS?