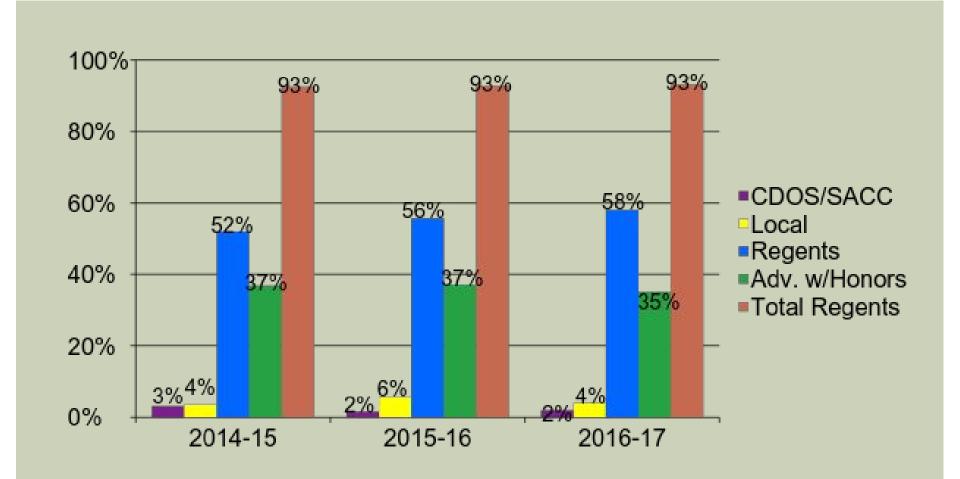

UAGE ARTS

#### 2016 – 2017 ELA GRADES 3-8 DATA PERFORMANCE LEVELS 3 AND 4





#### ELA REGENTS COMMON CORE



#### MATHEMATICS

#### 2016 – 2017 MATH GRADES 3-8 DATA PERFORMANCE LEVELS 3 AND 4





#### ALGEBRA 1 REGENTS COMMON CORE



#### ALGEBRA 2 REGENTS COMMON CORE



#### GEOMETRY COMMON CORE



#### SCIENCE

## GRADE 4 SCIENCE PERFORMANCE DATA PERCENT AT LEVELS 3 AND 4



## GRADE 8 SCIENCE PERFORMANCE DATA PERCENT AT LEVELS 3 AND 4



#### LIVING ENVIRONMENT REGENTS



#### **EARTH SCIENCE REGENTS**



#### **CHEMISTRY REGENTS**



#### PHYSICS REGENTS



#### SOCIAL STUDIES

#### **GLOBAL HISTORY REGENTS**



#### U.S. HISTORY & GOVERNMENT REGENTS



AP & IB

#### AP RESULTS DISTRICT



#### IB RESULTS DISTRICT



#### DIPLOMA TYPES

# DIPLOMA TYPES GRADE 12 GRADUATES DISTRICT



#### **ACTIONS**

#### As a District, we have:

- aligned our School Engagement Plans with District Goals.
- supported the implementation of guaranteed, viable, standards-aligned curricular frameworks guided by our *Curriculum Review Cycle*.
- focused high quality first teaching and targeted interventions to support all of our learners by supporting our teachers and support staff.
- provided job embedded professional development through our coaching model.

# QUESTIONS?