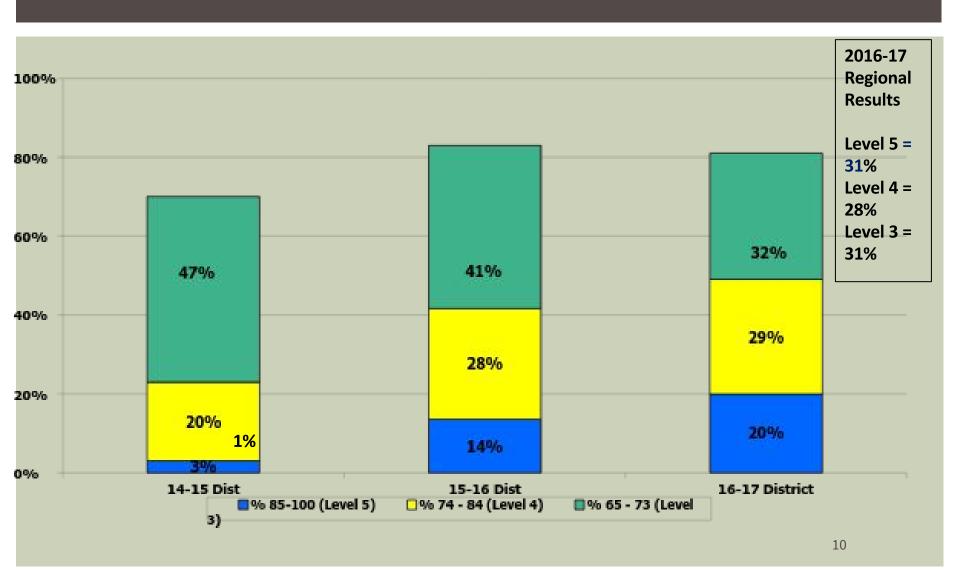

# Student Achievement Trends and Performance Level Data

Board of Education Presentation

December 12th, 2017

Teresa Gerchman and Heather Lyon

#### REFRAMING THE DATA CONVERSATION

#### **Current AYP**

- Substantial improvement in teaching and learning will occur
- Safe Harbor goals based on 15% increase in performance index

#### **ESSA**

- New York will eliminate gaps in achievement
- Five year goal is a 20% decrease is the gap between those showing proficient and those who are not
- Focus on growth

#### ENGLISH LANGUAGE ARTS

#### 2016 – 2017 ELA GRADES 3-8 DATA PERFORMANCE LEVELS 3 AND 4





#### ELA REGENTS COMMON CORE



#### MATHEMATICS

#### 2016 – 2017 MATH GRADES 3-8 DATA PERFORMANCE LEVELS 3 AND 4





#### ALGEBRA 1 REGENTS COMMON CORE



#### ALGEBRA 2 REGENTS COMMON CORE



#### GEOMETRY COMMON CORE



#### SCIENCE

## GRADE 4 SCIENCE PERFORMANCE DATA PERCENT AT LEVELS 3 AND 4



## GRADE 8 SCIENCE PERFORMANCE DATA PERCENT AT LEVELS 3 AND 4



#### LIVING ENVIRONMENT REGENTS



#### **EARTH SCIENCE REGENTS**



#### **CHEMISTRY REGENTS**



#### PHYSICS REGENTS



#### SOCIAL STUDIES

#### **GLOBAL HISTORY REGENTS**



#### U.S. HISTORY & GOVERNMENT REGENTS



AP & IB

#### AP RESULTS DISTRICT



#### IB RESULTS DISTRICT



#### DIPLOMA TYPES

# DIPLOMA TYPES GRADE 12 GRADUATES DISTRICT



#### **ACTIONS**

#### As a District, we have:

- aligned our School Engagement Plans with District Goals.
- supported the implementation of guaranteed, viable, standards-aligned curricular frameworks guided by our *Curriculum Review