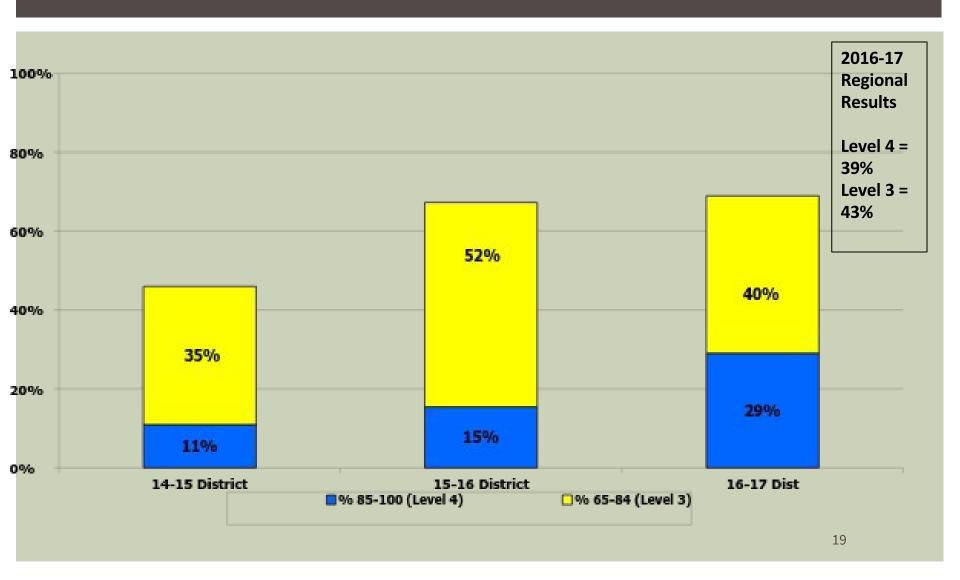

increase in performance index

#### **ESSA**

- New York will eliminate gaps in achievement
- Five year goal is a 20% decrease is the gap between those showing proficient and those who are not
- Focus on growth

#### ENGLISH LANGUAGE ARTS

#### 2016 – 2017 ELA GRADES 3-8 DATA PERFORMANCE LEVELS 3 AND 4





#### ELA REGENTS COMMON CORE



#### MATHEMATICS

#### 2016 – 2017 MATH GRADES 3-8 DATA PERFORMANCE LEVELS 3 AND 4





#### ALGEBRA 1 REGENTS COMMON CORE



#### ALGEBRA 2 REGENTS COMMON CORE



#### GEOMETRY COMMON CORE



#### SCIENCE

## GRADE 4 SCIENCE PERFORMANCE DATA PERCENT AT LEVELS 3 AND 4



## GRADE 8 SCIENCE PERFORMANCE DATA PERCENT AT LEVELS 3 AND 4



#### LIVING ENVIRONMENT REGENTS



#### **EARTH SCIENCE REGENTS**



#### **CHEMISTRY REGENTS**



#### PHYSICS REGENTS



#### SOCIAL STUDIES

#### **GLOBAL HISTORY REGENTS**



#### U.S. HISTORY & GOVERNMENT REGENTS



AP & IB

#### AP RESULTS DISTRICT



#### IB RESULTS DISTRICT



#### DIPLOMA TYPES

# DIPLOMA TYPES GRADE 12 GRADUATES DISTRICT



#### **ACTIONS**

#### As a District, we have:

- aligned our School Engagement Plans with District Goals.
- supported the implementation of guaranteed, viable, standards-aligned curricular frameworks guided by our *Curriculum Review Cycle*.
- focused high quality first teaching and targeted interventions to support all of our learners by supporting our teachers and support staff.
- provided job embedded professional development through our coaching model.

# QUESTIONS?