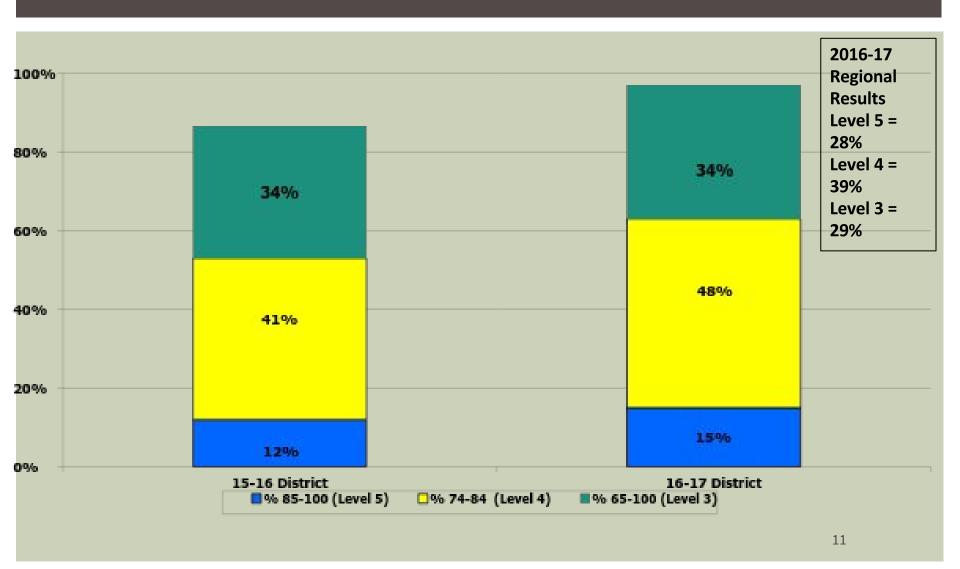

tudent Achievement Trends and Performance Level Data

Board of Education Presentation

December 12th, 2017

Teresa Gerchman and Heather Lyon

#### REFRAMING THE DATA CONVERSATION

#### **Current AYP**

- Substantial improvement in teaching and learning will occur
- Safe Harbor goals based on 15% increase in performance index

#### **ESSA**

- New York will eliminate gaps in achievement
- Five year goal is a 20% decrease is the gap between those showing proficient and those who are not
- Focus on growth

#### ENGLISH LANGUAGE ARTS

#### 2016 – 2017 ELA GRADES 3-8 DATA PERFORMANCE LEVELS 3 AND 4





#### ELA REGENTS COMMON CORE



#### MATHEMATICS

#### 2016 – 2017 MATH GRADES 3-8 DATA PERFORMANCE LEVELS 3 AND 4





#### ALGEBRA 1 REGENTS COMMON CORE



#### ALGEBRA 2 REGENTS COMMON CORE



#### GEOMETRY COMMON CORE



#### SCIENCE

## GRADE 4 SCIENCE PERFORMANCE DATA PERCENT AT LEVELS 3 AND 4



## GRADE 8 SCIENCE PERFORMANCE DATA PERCENT AT LEVELS 3 AND 4



#### LIVING ENVIRONMENT REGENTS



#### **EARTH SCIENCE REGENTS**



#### **CHEMISTRY REGENTS**



#### PHYSICS REGENTS



#### SOCIAL STUDIES

#### **GLOBAL HISTORY REGENTS**



#### U.S. HISTORY & GOVERNMENT REGENTS



AP & IB

#### AP RESULTS DISTRICT



#### IB RESULTS DISTRICT



#### DIPLOMA TYPES

# DIPLOMA TYPES GRADE 12 GRADUATES DISTRICT



#### **ACTIONS**

#### As a District, we have:

- aligned our School Engagement Plans with District Goals.
- supported the implementation of guaranteed, viable, standards-aligned curricular frameworks guided by our *Curriculum Review Cycle*.
- focused high quality first t